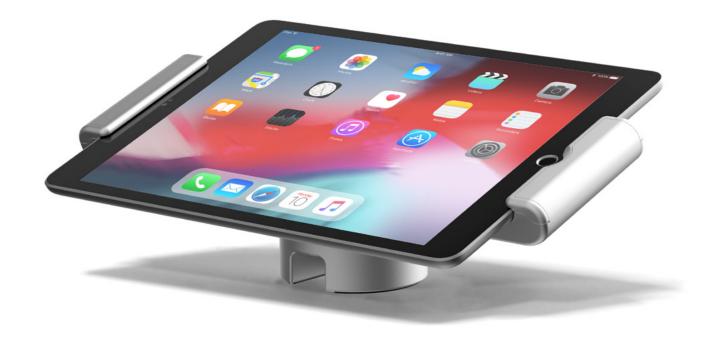

## Powered iPad Stand

The iPad Stand is the simplest solution to start running your business with iPad. Thoughtfully designed to fit harmoniously into every environment.

## **FEATURES**

|            | Embedded MFi Power to stay connected at all times.                                         | lacktriangledown | One-time permanent installation keeps the iPad safely and securely in place.        |
|------------|--------------------------------------------------------------------------------------------|------------------|-------------------------------------------------------------------------------------|
| <b>†</b> . | Designed with premium materials that remain scuff free, scratch free, and simple to clean. | $\bigcirc$       | Built with solid aluminium and designed to last, even in the toughest environments. |
|            | Positionable in either portrait or landscape orientations.                                 |                  | Compatible with iPad 10.2-inch (7th Generation).                                    |