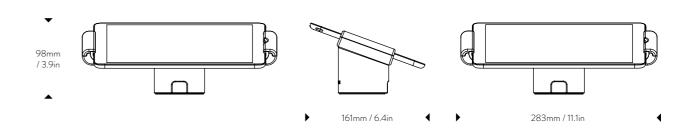

## Powered iPad Stand

The iPad Stand is the simplest solution to start running your business with iPad. Thoughtfully designed to fit harmoniously into every environment.









## **MEASUREMENTS**



## **FEATURES**

|            | Embedded MFi Power to stay connected at all times.                                         | lacktriangledown | One-time permanent installation keeps the iPad safely and securely in place.        |
|------------|--------------------------------------------------------------------------------------------|------------------|-------------------------------------------------------------------------------------|
| <b>†</b> . | Designed with premium materials that remain scuff free, scratch free, and simple to clean. | $\bigcirc$       | Built with solid aluminium and designed to last, even in the toughest environments. |
|            | Positionable in either portrait or landscape orientations.                                 |                  | Compatible with