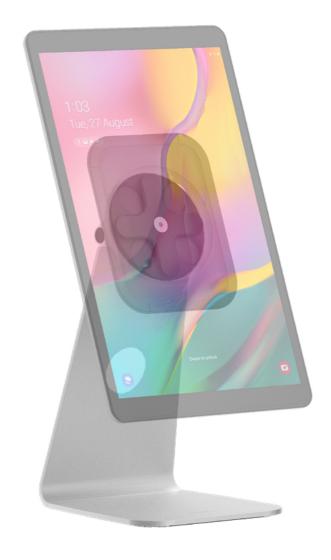

## **Connect Stand Kit**

An elegant, light weight alternative to running your business with iPad — The Pivot Stand is easily movable, while still offering the simple and secure mounting of your device.

## **FEATURES**

Mount your device to the stand with a simple twist + click.

Ergonomically friendly with screen angle adjustment for all heights.

Considered cable management allows you to feed your charging cable neatly through the back of the stand.

Mount your device in either portrait or landscape orientation with ease.

Built with precision and machined from solid anodised aluminum.

Super light weight materials offer an easily movable point-of-sale stand.