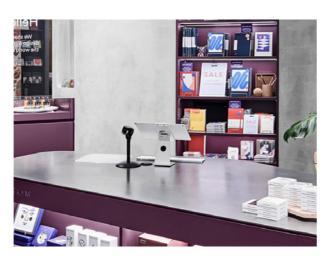

## **Connect Stand Kit**

An elegant, light weight alternative to running your business with iPad — The Pivot Stand is easily movable, while still offering the simple and secure mounting of your device.

## **FEATURES**

Mount your device to the stand with a simple twist + click.

Ergonomically friendly with screen angle adjustment for all heights.

Considered cable management allows you to feed your charging cable neatly through the back of the stand.

Mount your device in either portrait or landscape orientation with ease.

Built with precision and machined from solid anodised aluminum.

Super light weight materials offer an easily movable point-of-sale stand.