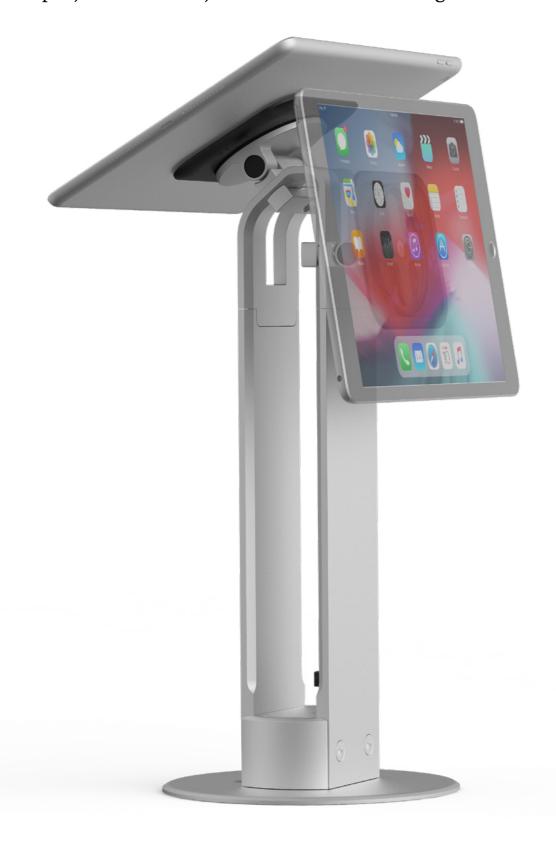

## **Connect Dual Tablet Stand Kit**

A tall countertop stand, designed with ergonomics in mind; elevating the point-of-sale experience to a comfortable level. The Dual Tablet Stand fascilitates a friendly customer facing display system, enabling sign-on-screen, customer input, static menus, or on-screen advertising.

## **FEATURES**

Mount your devices to the stand with a simple twist + click.

Display your devices in either portrait or landscape orientation with ease.

The stand is 350mm tall, elevated to a comfortable viewing height for all users.

Keeping your devices locked securely in place, and keeping you stress-free.

Keep your charging cables concealed neatly within the neck of the stand.

250° of angle adjustment, designed to position your device at the perfect angle.