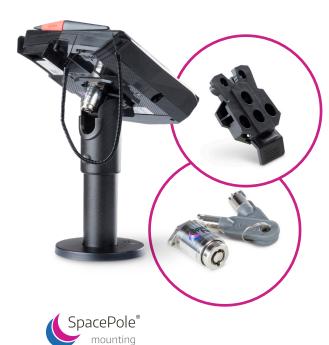

### INTRODUCING A NEW STANDARD

The next generation SpacePole MultiClip™ universal payment mount from the Ergonomic Solutions Group has been developed in association with Ingenico to provide a simple click-in-place payment mount for existing and future Lane Series payment terminals. The mount is compatible with our SpacePole range of payment mounting solutions including our wider base SpacePole Stack™. Discreet and minimalist in design, MultiClip is the almost invisible way to mount the Lane Series ensuring that the payment terminal can effortlessly carry out NFC couponing and wallet use cases, in addition to EMV Chip & PIN, Swipe & Sign and contactless.

### PHYSICAL SECURITY

In association with Kensington, we have developed a push-lock especially for MultiClip, which not only secures, but contributes to the elegant and minimalist appearance of the total solution. The combination of SpacePole MultiClip and Kensington locks not only keeps your payment terminal safe, but also keeps your organisation in compliance with best practice recommendations.

The MultiClip also has a quick release clip enabling the terminal to be removed for PCI compliance inspection, for example, and it is equally as simple to re-engage with its mount.

MultiClip has the ability to become a universal standard for payment mounts, and is seen as such by both Ergonomic Solutions and Ingenico - as this industry leading collaboration shows.