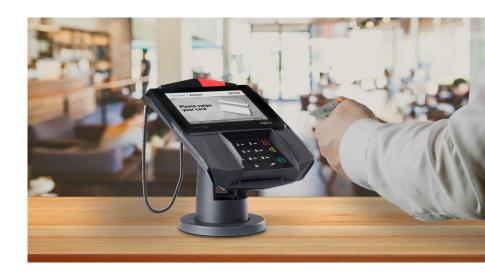

## **APPLICATIONS**

- Secure counter top payments for Ingenico
  Lane series
- Ideal for retail, hospitality or any static payment transaction environment

### INTRODUCING A NEW STANDARD

The next generation SpacePole MultiClip™ universal payment mount from the Ergonomic Solutions Group has been developed in association with Ingenico to provide a simple click-in-place payment mount for existing and future Lane Series payment terminals. The mount is compatible with our SpacePole range of payment mounting solutions including our wider base SpacePole Stack™. Discreet and minimalist in design, MultiClip is the almost invisible way to mount the Lane Series ensuring that the payment terminal can effortlessly carry out NFC couponing and wallet use cases, in addition to EMV Chip & PIN, Swipe & Sign and contactless.