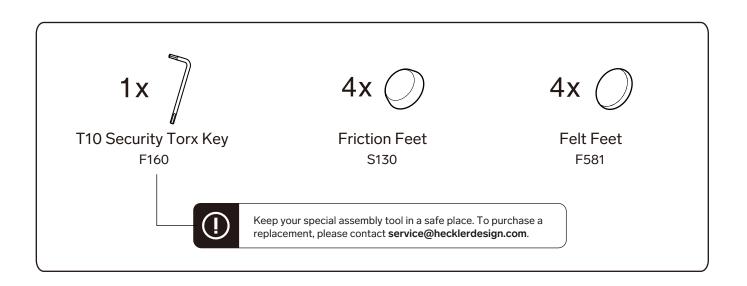

# WindFall® STAND PORTRAIT



Secure Stand in Portrait Orientation For iPad 10.2-inch 7th Generation

Assembly & Installation



#### Compatible with:

iPad 10.2-inch 7th Generation

#### **Limited Warranty**

Heckler Design warrants your product to be free from defect in material and workmanship for a period of two years from the original date of purchase. Electronic components are warranted to be free from defect for a period of one year from the original date of purchase. If you discover a defect, please contact service@hecklerdesign.com. Heckler Design will repair, at our discretion, using new or refurbished components. If repair is not possible, Heckler Design will replace the item.



#### 1 Install feet



### 2 Loosen screws





# 3 Swing bracket out



## 4 Slide in the iPad



## **5 Tighten screws**