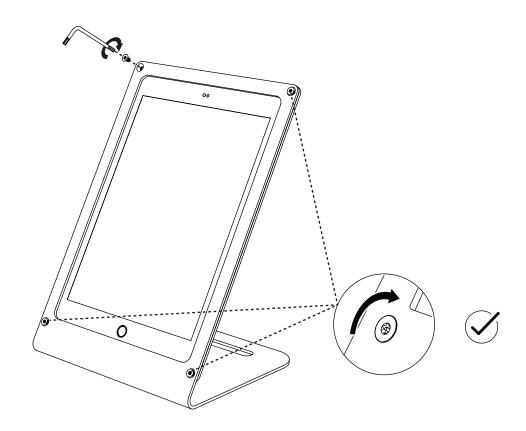

Secure Stand in Portrait Orientation For iPad 10.2-inch 7th Generation

Assembly & Installation



#### Compatible with:

iPad 10.2-inch 7th Generation

#### **Limited Warranty**

Heckler Design warrants your product to be free from defect in material and workmanship for a period of two years from the original date of purchase. Electronic components are warranted to be free from defect for a period of one year from the original date of purchase. If you discover a defect, please contact service@hecklerdesign.com. Heckler Design will repair, at our discretion, using new or refurbished components. If repair is not possible, Heckler Design will replace the item.



#### 1 Install feet



### 2 Loosen screws





# 3 Swing bracket out



## 4 Slide in the iPad



## **5 Tighten screws**