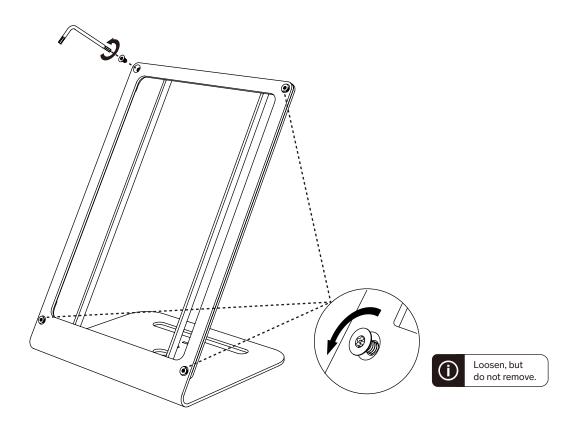

# WindFall® STAND PORTRAIT



Secure Stand in Portrait Orientation For iPad 10.2-inch 7th Generation

Assembly & Installation



#### Compatible with:

iPad 10.2-inch 7th Generation

#### **Limited Warranty**

Heckler Design warrants your product to be free from defect in material and workmanship for a period of two years from the original date of purchase. Electronic components are warranted to be free from defect for a period of one year from the original date of purchase. If you discover a defect, please contact service@hecklerdesign.com. Heckler Design will repair, at our discretion, using new or refurbished components. If repair is not possible, Heckler Design will replace the item.



#### 1 Install feet



### 2 Loosen screws





# 3 Swing bracket out



## 4 Slide in the iPad



## **5 Tighten screws**