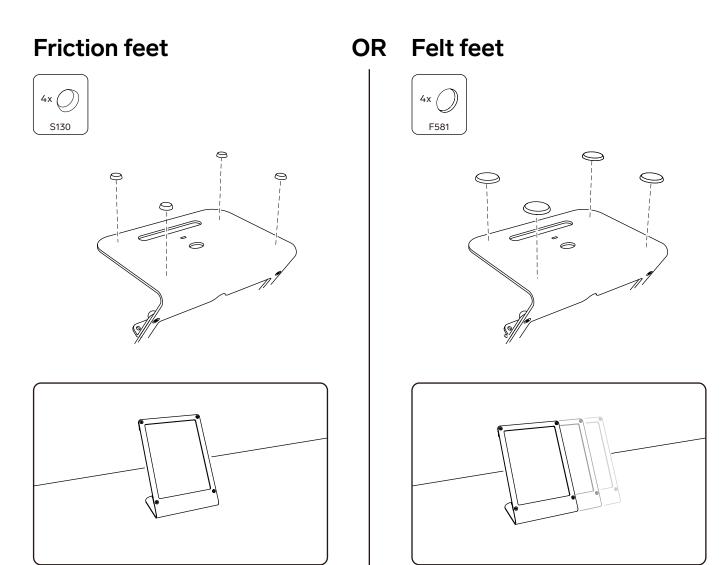

# WindFall® STAND PORTRAIT



Secure Stand in Portrait Orientation For iPad 10.2-inch 7th Generation

Assembly & Installation



#### Compatible with:

iPad 10.2-inch 7th Generation

#### **Limited Warranty**

Heckler Design warrants your product to be free from defect in material and workmanship for a period of two years from the original date of purchase. Electronic components are warranted to be free from defect for a period of one year from the original date of purchase. If you discover a defect, please contact service@hecklerdesign.com. Heckler Design will repair, at our discretion, using new or refurbished components. If repair is not possible, Heckler Design will replace the item.



#### 1 Install feet



### 2 Loosen screws





# 3 Swing bracket out



## 4 Slide in the iPad



## **5 Tighten screws**