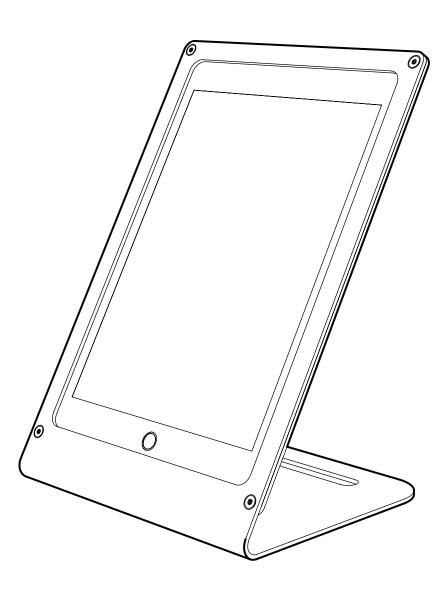

# WindFall® STAND PORTRAIT

Secure Stand in Portrait Orientation For iPad 10.2-inch 7th Generation

Assembly & Installation

#### Compatible with:

iPad 10.2-inch 7th Generation