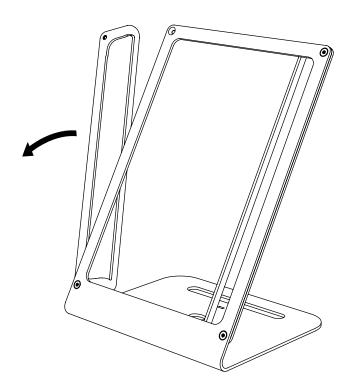

# WindFall® STAND PORTRAIT



Secure Stand in Portrait Orientation For iPad 10.2-inch 7th Generation

Assembly & Installation



#### Compatible with:

iPad 10.2-inch 7th Generation

#### **Limited Warranty**

Heckler Design warrants your product to be free from defect in material and workmanship for a period of two years from the original date of purchase. Electronic components are warranted to be free from defect for a period of one year from the original date of purchase. If you discover a defect, please contact service@hecklerdesign.com. Heckler Design will repair, at our discretion, using new or refurbished components. If repair is not possible, Heckler Design will replace the item.



#### 1 Install feet



### 2 Loosen screws





# 3 Swing bracket out



## 4 Slide in the iPad



## **5 Tighten screws**