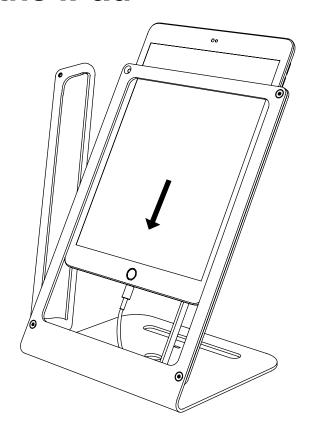

# WindFall® STAND PORTRAIT



Secure Stand in Portrait Orientation For iPad 10.2-inch 7th Generation

Assembly & Installation



#### Compatible with:

iPad 10.2-inch 7th Generation

#### **Limited Warranty**

Heckler Design warrants your product to be free from defect in material and workmanship for a period of two years from the original date of purchase. Electronic components are warranted to be free from defect for a period of one year from the original date of purchase. If you discover a defect, please contact service@hecklerdesign.com. Heckler Design will repair, at our discretion, using new or refurbished components. If repair is not possible, Heckler Design will replace the item.



#### 1 Install feet



### 2 Loosen screws





# 3 Swing bracket out



## 4 Slide in the iPad



## **5 Tighten screws**