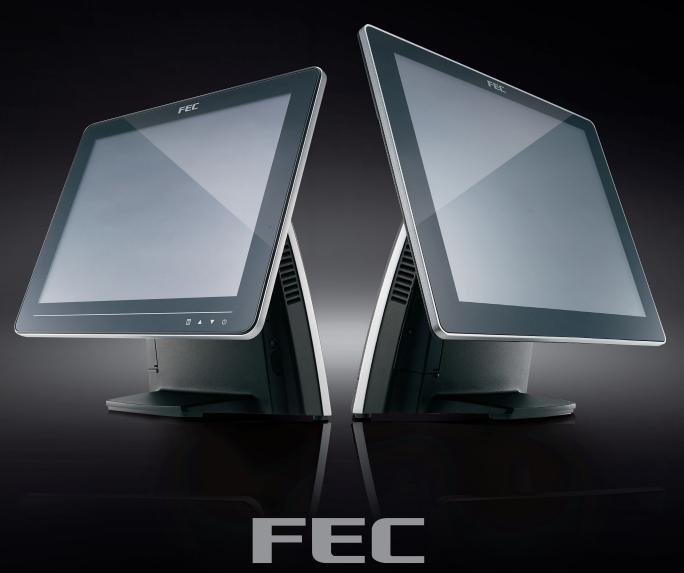

# AerPOS

15inch or 17inch High Performance POS System

# We aim to exceed your expectations by providing high quality, reliable products with state of the art designs.

AerPOS is an elegant and powerful all-in-one system, designed to be used in the toughest retail and hospitality environments. It is a very durable and compact system that fits beautifully on any point of sale counter. The modular design features also ensures high serviceability.