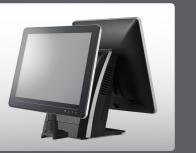

# We aim to exceed your expectations by providing high quality, reliable products with state of the art designs.

AerPOS is an elegant and powerful all-in-one system, designed to be used in the toughest retail and hospitality environments. It is a very durable and compact system that fits beautifully on any point of sale counter. The modular design features also ensures high serviceability.

### Add-on Devices

All AerPOS add-on devices use a USB interface for reliability, simple installation and maintenance.

USB I/O is on the right side of the display

### Peripherals

Smart Fan detects CPU temperature and adjusts fan speed automatically

Standard Colors: Black + Silver; Black + Red; White + Silver

The integrated customer display can be turned and tilted for the best viewing angle.