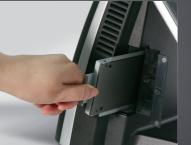

### Add-on Devices

All AerPOS add-on devices use a USB interface for reliability, simple installation and maintenance.

USB I/O is on the right side of the display

### Peripherals

Smart Fan detects CPU temperature and adjusts fan speed automatically

Standard Colors: Black + Silver; Black + Red; White + Silver

The integrated customer display can be turned and tilted for the best viewing angle.