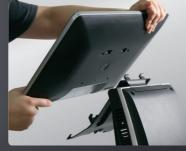

11.6inch second display with bracket

MSR

15inch second display (pole type)

■ ▲ ▼ ७

One-step operation for quick access to hard disk or SSD

The display can be easily removed for easy maintenance

CPU module can be extracted for efficient upgrades and maintenance