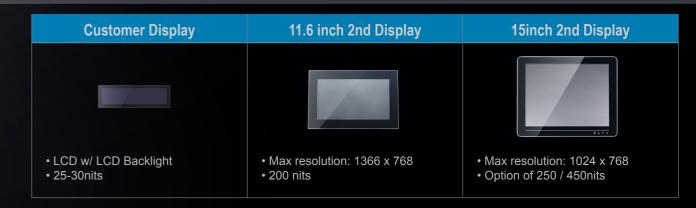

### Peripherals

Smart Fan detects CPU temperature and adjusts fan speed automatically

Standard Colors: Black + Silver; Black + Red; White + Silver

The integrated customer display can be turned and tilted for the best viewing angle.

11.6inch second display with bracket

MSR

15inch second display (pole type)

■ ▲ ▼ ७

One-step operation for quick access to hard disk or SSD

The display can be easily removed for easy maintenance

CPU module can be extracted for efficient upgrades and maintenance