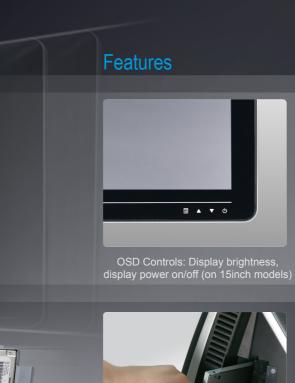

11.6inch second display with bracket

MSR

15inch second display (pole type)

■ ▲ ▼ ७

One-step operation for quick access to hard disk or SSD

The display can be easily removed for easy maintenance

CPU module can be extracted for efficient upgrades and maintenance