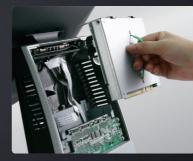

11.6inch second display with bracket

MSR

15inch second display (pole type)

■ ▲ ▼ ७

One-step operation for quick access to hard disk or SSD

The display can be easily removed for easy maintenance

CPU module can be extracted for efficient upgrades and maintenance