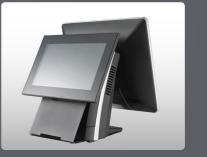

# We aim to exceed your expectations by providing high quality, reliable products with state of the art designs.

AerPOS is an elegant and powerful all-in-one system, designed to be used in the toughest retail and hospitality environments. It is a very durable and compact system that fits beautifully on any point of sale counter. The modular design features also ensures high serviceability.

### Add-on Devices

All AerPOS add-on devices use a USB interface for reliability, simple installation and maintenance.

USB I/O is on the right side of the display

### Peripherals

Smart Fan detects CPU temperature and adjusts fan speed automatically

Standard Colors: Black + Silver; Black + Red; White + Silver

The integrated customer display can be turned and tilted for the best viewing angle.