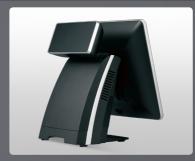

# We aim to exceed your expectations by providing high quality, reliable products with state of the art designs.

AerPOS is an elegant and powerful all-in-one system, designed to be used in the toughest retail and hospitality environments. It is a very durable and compact system that fits beautifully on any point of sale counter. The modular design features also ensures high serviceability.

### Add-on Devices

All AerPOS add-on devices use a USB interface for reliability, simple installation and maintenance.

USB I/O is on the right side of the display

### Peripherals

Smart Fan detects CPU temperature and adjusts fan speed automatically

Standard Colors: Black + Silver; Black + Red; White + Silver

The integrated customer display can be turned and tilted for the best viewing angle.