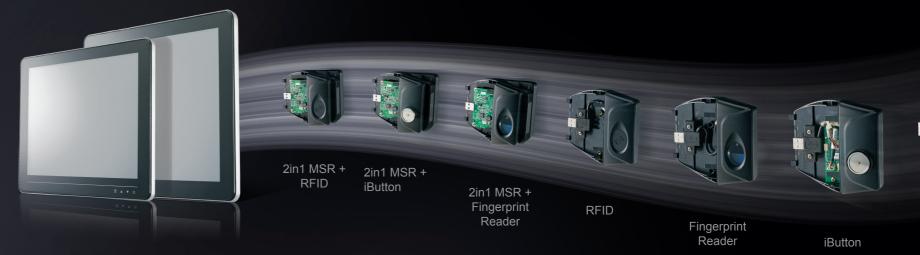

### Add-on Devices

All AerPOS add-on devices use a USB interface for reliability, simple installation and maintenance.

USB I/O is on the right side of the display

### Peripherals

Smart Fan detects CPU temperature and adjusts fan speed automatically

Standard Colors: Black + Silver; Black + Red; White + Silver

The integrated customer display can be turned and tilted for the best viewing angle.