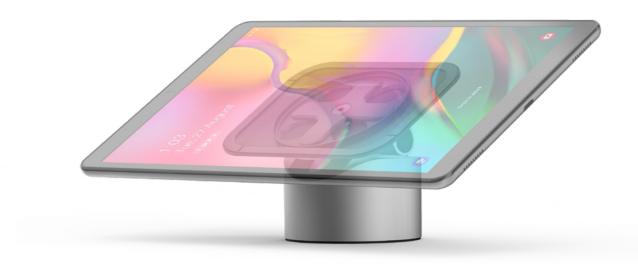

## **Connect POS Pivot Stand Kit**

A low-set countertop stand designed to blend seamlessly into theinterior of any environment, putting an emphasis on human interaction, while keeping your point-of-sale hardware virtually invisible.

## **FEATURES**

Mount your device to the stand with a simple twist + click.

Display your device in either portrait or landscape orientation with ease.

Low-set form factor that blends seamlessly into every environment.

Keeping your device locked securely in place, and keeping you stress-free.

Can be screwed down or securely adhered to almost any countertop.

Position your device at the perfect angle with a fully adjustable pivot point.